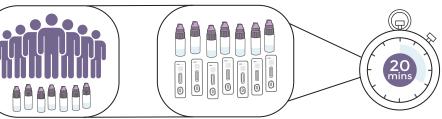

#### Intuitive Workflow

Collect Nasal Swab

# Batch Testing

Intuitive design allows for the concurrent collection of a large number of samples followed by batch testing of individual samples within 2 hours.

Insert and Twist

|  | 0 |  |
|--|---|--|

**Apply Sample** 

Read Visually

Collection

Testing

**Clinical Performance** 

In a prospective US clinical study, INDICAID<sup>™</sup> accurately identified 84% of those who were positive (PPA) and 97% of those who were negative (NPA) for SARS-CoV-2.