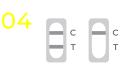

**Apply Sample** 

Read Visually

Collection

Testing

**Clinical Performance** 

In a prospective US clinical study, INDICAID<sup>™</sup> accurately identified 84% of those who were positive (PPA) and 97% of those who were negative (NPA) for SARS-CoV-2.