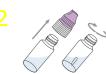

# Batch Testing

Intuitive design allows for the concurrent collection of a large number of samples followed by batch testing of individual samples within 2 hours.

Insert and Twist

|  | 0 |  |
|--|---|--|

**Apply Sample** 

Read Visually

Collection

Testing

**Clinical Performance** 

In a prospective US clinical study, INDICAID<sup>™</sup> accurately identified 84% of those who were positive (PPA) and 97% of those who were negative (NPA) for SARS-CoV-2.