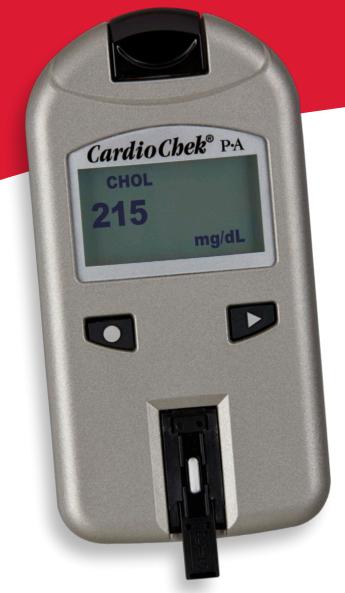

# **Fast, Accurate Lipid Results**

The CardioChek PA is a cost-efficient, user-friendly diagnostic point-of-care analyzer, which accurately determines multiple patient values.

Portable Handheld, battery-operated

## **Patient-Friendly**

Small sample (fingerstick) 15-40µL

#### Quality

CLIA-waived, FDA-cleared, CE-marked CRMLN-certified for CHOL and HDL test strips Meets National Cholesterol Education Program (NCEP) Guidelines

## **High ROI**

Rapid throughput and low waste, with minimal start-up cost