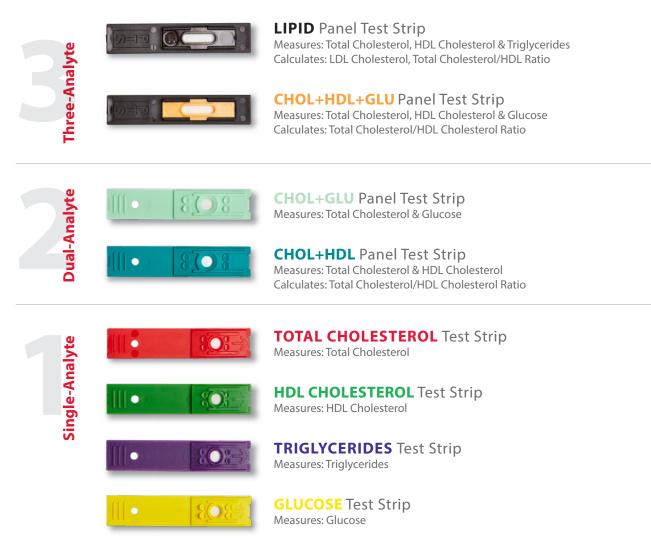

# **Available PTS Panels® Test Strips**

Customize your diagnostic offerings with a variety of PTS Panels test strips for use with the CardioChek<sup>®</sup> PA analyzer. Our test strips offer an easy, efficient method for point-of-care diagnostic testing and Health and Wellness Screening.